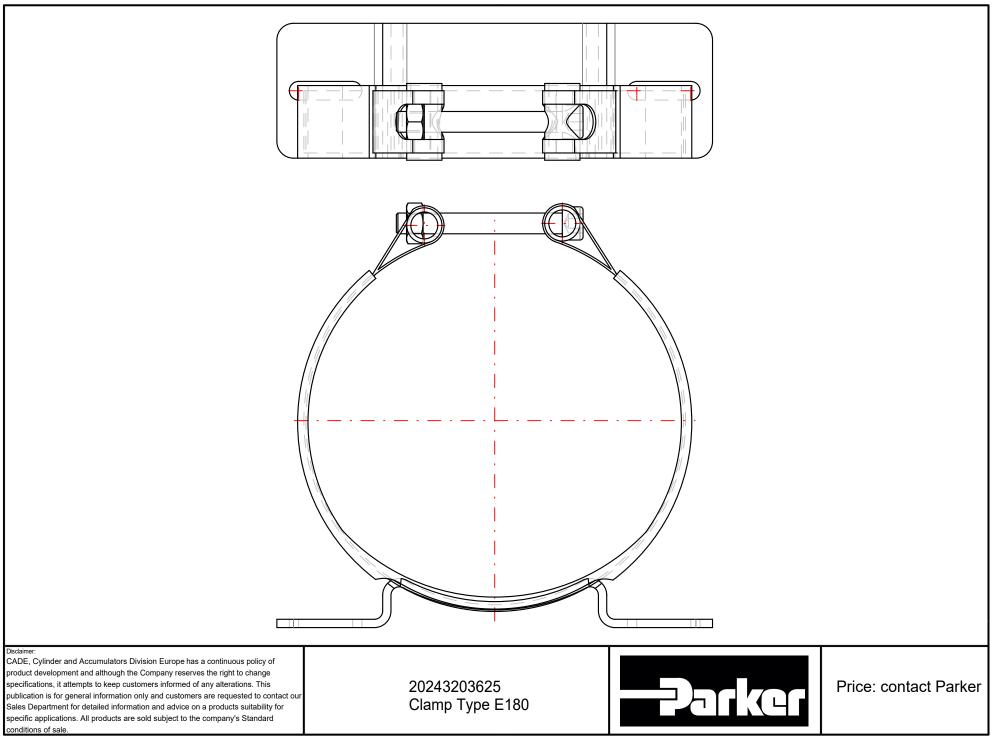

PART Number: 20243203625 CLAMP TYPE E180

Interactive 3D graphic, click to activate and rotate. (3D capable PDF viewer required)

| Technical Data |                                        |
|----------------|----------------------------------------|
| Part Number    | 20243203625                            |
| Series Name    | Clamps - (Europe)                      |
| Series Code    | Clamp Type E180                        |
| Division ID    | 667800                                 |
| Division Name  | Accumulator & Cooler Division - Europe |
| Company        | Parker Hannifin                        |