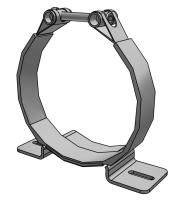

PART Number: 20243203625 CLAMP TYPE E180

Interactive 3D graphic, click to activate and rotate. (3D capable PDF viewer required)

| Technical Data |                                        |
|----------------|----------------------------------------|
| Part Number    | 20243203625                            |
| Series Name    | Clamps - (Europe)                      |
| Series Code    | Clamp Type E180                        |
| Division ID    | 667800                                 |
| Division Name  | Accumulator & Cooler Division - Europe |
| Company        | Parker Hannifin                        |